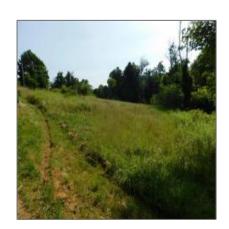

## Residential Lot

0 Sqft - 0 Pvt Drive 100, Chesapeake, Ohio 45619

## Basic Details

| Property Type:  | <b>Residential Lot</b> |  |
|-----------------|------------------------|--|
| Listing Type:   | For Sale               |  |
| Listing ID:     | 165595                 |  |
| Price:          | \$27,900               |  |
| Bedrooms:       | 0                      |  |
| Bathrooms:      | 0                      |  |
| Half Bathrooms: | 0                      |  |
| Square Footage: | 0 Sqft                 |  |
| Year Built:     | 0                      |  |
| Lot Area:       | 1.74 Acre              |  |