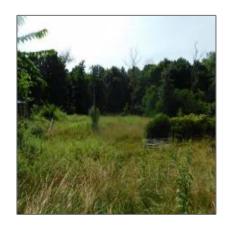

## Residential Lot

0 Sqft - 0 Pvt Drive 100, Chesapeake, Ohio 45619

## Basic Details

| Property Type:  | <b>Residential Lot</b> |  |
|-----------------|------------------------|--|
| Listing Type:   | For Sale               |  |
| Listing ID:     | 165595                 |  |
| Price:          | \$27,900               |  |
| Bedrooms:       | 0                      |  |
| Bathrooms:      | 0                      |  |
| Half Bathrooms: | 0                      |  |
| Square Footage: | 0 Sqft                 |  |
| Year Built:     | 0                      |  |
| Lot Area:       | 1.74 Acre              |  |