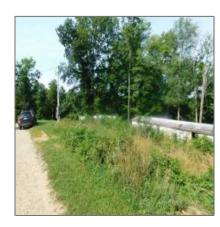

## Residential Lot

0 Sqft - 0 Pvt Dr. 100, Cheasapeake, Ohio 45619

## Basic Details

| Property Type:  | <b>Residential Lot</b> |  |
|-----------------|------------------------|--|
| Listing Type:   | For Sale               |  |
| Listing ID:     | 165631                 |  |
| Price:          | \$24,900               |  |
| Bedrooms:       | 0                      |  |
| Bathrooms:      | 0                      |  |
| Half Bathrooms: | 0                      |  |
| Square Footage: | 0 Sqft                 |  |
| Year Built:     | 0                      |  |
| Lot Area:       | 2.79 Acre              |  |