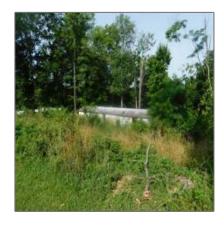

## Residential Lot

0 Sqft - 0 Pvt Dr. 100, Cheasapeake, Ohio 45619

## Basic Details

| Property Type:  | <b>Residential Lot</b> |  |
|-----------------|------------------------|--|
| Listing Type:   | For Sale               |  |
| Listing ID:     | 165631                 |  |
| Price:          | \$24,900               |  |
| Bedrooms:       | 0                      |  |
| Bathrooms:      | 0                      |  |
| Half Bathrooms: | 0                      |  |
| Square Footage: | 0 Sqft                 |  |
| Year Built:     | 0                      |  |
| Lot Area:       | 2.79 Acre              |  |