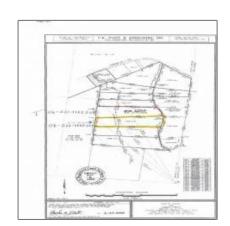

## Basic Details

| Property Type:  | <b>Residential Lot</b> |  |
|-----------------|------------------------|--|
| Listing Type:   | For Sale               |  |
| Listing ID:     | 165631                 |  |
| Price:          | \$24,900               |  |
| Bedrooms:       | 0                      |  |
| Bathrooms:      | 0                      |  |
| Half Bathrooms: | 0                      |  |
| Square Footage: | 0 Sqft                 |  |
| Year Built:     | 0                      |  |
| Lot Area:       | 2.79 Acre              |  |

## Address Map

| Country:       | US          |  |
|----------------|-------------|--|
| State:         | ОН          |  |
| County:        | Lawrence    |  |
| City:          | Cheasapeake |  |
| Zipcode:       | 45619       |  |
| Street:        | Pvt Dr. 100 |  |
| Street Number: | 0           |  |
| Floor Number:  | 0           |  |
| Longitude:     | E0° 0' 0''  |  |
| Latitude:      | N0° 0' 0''  |  |