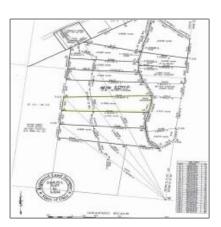

## Address Map

| US<br>OH<br>Lawrence<br>Chesapeake<br>45619 |                 |
|---------------------------------------------|-----------------|
| Lawrence<br>Chesapeake                      |                 |
| Chesapeake                                  |                 |
| -                                           |                 |
| 45619                                       |                 |
|                                             |                 |
| Pvt Dr 100 Lot 3                            |                 |
| 0                                           |                 |
| 0                                           |                 |
|                                             |                 |
| W83° 32' 33.9''                             |                 |
|                                             | W83° 32' 33.9'' |