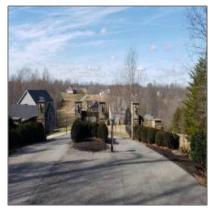

## **Residential Lot**

0 Sqft - 12 Bridle Point, Milton, West Virginia 25541

Address Map

## Basic **Details**

| Property Type:  | <b>Residential Lot</b> |
|-----------------|------------------------|
| Listing Type:   | For Sale               |
| Listing ID:     | 170159                 |
| Price:          | \$31,500               |
| Bedrooms:       | 0                      |
| Bathrooms:      | 0                      |
| Half Bathrooms: | 0                      |
| Square Footage: | 0 Sqft                 |
| Year Built:     | 0                      |
| Lot Area:       | 2.40 Sqft              |