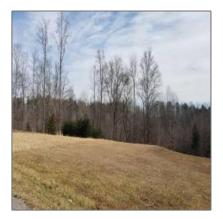

## **Residential Lot**

0 Sqft - 12 Bridle Point, Milton, West Virginia 25541

Address Map

## Basic **Details**

| Property Type:  | <b>Residential Lot</b> |
|-----------------|------------------------|
| Listing Type:   | For Sale               |
| Listing ID:     | 170159                 |
| Price:          | \$31,500               |
| Bedrooms:       | 0                      |
| Bathrooms:      | 0                      |
| Half Bathrooms: | 0                      |
| Square Footage: | 0 Sqft                 |
| Year Built:     | 0                      |
| Lot Area:       | 2.40 Sqft              |