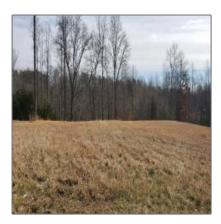

## **Residential Lot**

0 Sqft - 12 Bridle Point, Milton, West Virginia 25541

Address Map

## Basic **Details**

| Property Type:  | <b>Residential Lot</b> |
|-----------------|------------------------|
| Listing Type:   | For Sale               |
| Listing ID:     | 170159                 |
| Price:          | \$31,500               |
| Bedrooms:       | 0                      |
| Bathrooms:      | 0                      |
| Half Bathrooms: | 0                      |
| Square Footage: | 0 Sqft                 |
| Year Built:     | 0                      |
| Lot Area:       | 2.40 Sqft              |