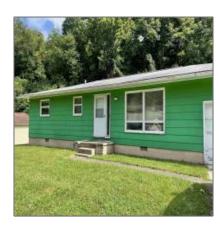

# Single Family

1,092 Sqft - 3 Novamont, Kenova, West Virginia 25530

### Basic Details

| Listing Type: For Sale  Listing ID: 174462  Price: \$62,500  Bedrooms: 3  Bathrooms: 1  Half Bathrooms: 1  Square Footage: 1,092 Sqft  Year Built: 1961 | Property Type:  | Residential |  |
|---------------------------------------------------------------------------------------------------------------------------------------------------------|-----------------|-------------|--|
| Price: \$62,500  Bedrooms: 3  Bathrooms: 1  Half Bathrooms: 1  Square Footage: 1,092 Sqft  Year Built: 1961                                             | Listing Type:   | For Sale    |  |
| Bedrooms: 3  Bathrooms: 1  Half Bathrooms: 1  Square Footage: 1,092 Sqft  Year Built: 1961                                                              | Listing ID:     | 174462      |  |
| Bathrooms: 1 Half Bathrooms: 1 Square Footage: 1,092 Sqft Year Built: 1961                                                                              | Price:          | \$62,500    |  |
| Half Bathrooms: 1  Square Footage: 1,092 Sqft  Year Built: 1961                                                                                         | Bedrooms:       | 3           |  |
| Square Footage: 1,092 Sqft Year Built: 1961                                                                                                             | Bathrooms:      | 1           |  |
| Year Built: 1961                                                                                                                                        | Half Bathrooms: | 1           |  |
|                                                                                                                                                         | Square Footage: | 1,092 Sqft  |  |
|                                                                                                                                                         | Year Built:     | 1961        |  |
| Lot Area: <b>0.50 Sqft</b>                                                                                                                              | Lot Area:       | 0.50 Sqft   |  |