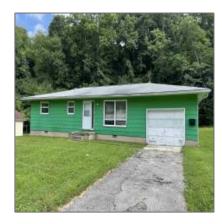

# Single Family

1,092 Sqft - 3 Novamont, Kenova, West Virginia 25530

### Basic Details

| Listing Type: For Sale  Listing ID: 174462  Price: \$62,500  Bedrooms: 3  Bathrooms: 1  Half Bathrooms: 1  Square Footage: 1,092 Sqft  Year Built: 1961 | Property Type:  | Residential |  |
|---------------------------------------------------------------------------------------------------------------------------------------------------------|-----------------|-------------|--|
| Price: \$62,500  Bedrooms: 3  Bathrooms: 1  Half Bathrooms: 1  Square Footage: 1,092 Sqft  Year Built: 1961                                             | Listing Type:   | For Sale    |  |
| Bedrooms: 3  Bathrooms: 1  Half Bathrooms: 1  Square Footage: 1,092 Sqft  Year Built: 1961                                                              | Listing ID:     | 174462      |  |
| Bathrooms: 1 Half Bathrooms: 1 Square Footage: 1,092 Sqft Year Built: 1961                                                                              | Price:          | \$62,500    |  |
| Half Bathrooms: 1  Square Footage: 1,092 Sqft  Year Built: 1961                                                                                         | Bedrooms:       | 3           |  |
| Square Footage: 1,092 Sqft Year Built: 1961                                                                                                             | Bathrooms:      | 1           |  |
| Year Built: 1961                                                                                                                                        | Half Bathrooms: | 1           |  |
|                                                                                                                                                         | Square Footage: | 1,092 Sqft  |  |
|                                                                                                                                                         | Year Built:     | 1961        |  |
| Lot Area: <b>0.50 Sqft</b>                                                                                                                              | Lot Area:       | 0.50 Sqft   |  |