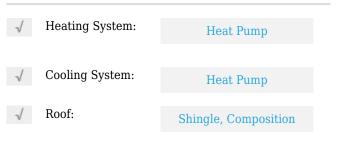

# Residential

2,197 Sqft - 2805 Pine Avenue, Point Pleasant, West Virginia 25550





#### **Basic Details**

| Property Type: | Residential |
|----------------|-------------|
| Listing Type:  | For Sale    |
| Listing ID:    | 266412      |
| Price:         | \$239,000   |

#### Features



| Bedrooms:       | 4          |
|-----------------|------------|
| Bathrooms:      | 2          |
| Half Bathrooms: | 0          |
| Square Footage: | 2,197 Sqft |
| Year Built:     | 1995       |
| Lot Area:       | 0.18 Sqft  |

## Address Map

| US              |                                                                                       |
|-----------------|---------------------------------------------------------------------------------------|
| WV              |                                                                                       |
| Mason           |                                                                                       |
| Point Pleasant  |                                                                                       |
| yes