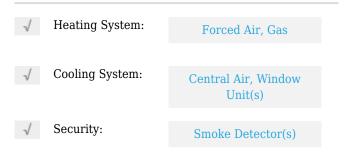

# Residential

924 Sqft - 55 Arrowhead Lane, Ashford, West Virginia 25009





### **Basic Details**

| Property Type: | Residential |
|----------------|-------------|
| Listing Type:  | For Sale    |
| Listing ID:    | 266458      |
| Price:         | \$30,000    |

#### Features



| Bedrooms:       | 2         |
|-----------------|-----------|
| Bathrooms:      | 1         |
| Half Bathrooms: | 0         |
| Square Footage: | 924 Sqft  |
| Year Built:     | 1960      |
| Lot Area:       | 0.12 Sqft |

# √ Patio:

 $\sqrt{}$  Roof:

Deck

Shingle, Composition

### Address Map

| Country:       | US         |  |
|----------------|------------|--|
| State:         | WV         |  |
| County:        | Boone      |  |
| City:          | Ashford    |  |
| Subdivison:    | No         |  |
| Zipcode:       | 25009      |  |
| Street:        | Arrowhead  |  |
| Street Number: | 55         |  |
| Street Suffix: | Lane       |  |
| Floor Number:  | 0          |  |
| Longitude:     | E0° 0' 0'' |  |
| Latitude:      | N0° 0' 0'' |  |

## Agent Info

-

Debra Peters ☎ (304) 68