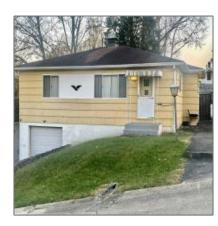

# Single Family

936 Sqft - 2955 Shephard Drive, Huntington, West Virginia 25705

#### Basic Details

| Listing Type: For Sale Listing ID: 177672  Price: \$40,000  Bedrooms: 3  Bathrooms: 2  Half Bathrooms: 0  Square Footage: 936 Sqft  Year Built: 1961  Lot Area: 0.10 Sqft | Property Type:  | Residential |  |
|---------------------------------------------------------------------------------------------------------------------------------------------------------------------------|-----------------|-------------|--|
| Price: \$40,000  Bedrooms: 3  Bathrooms: 2  Half Bathrooms: 0  Square Footage: 936 Sqft  Year Built: 1961                                                                 | Listing Type:   | For Sale    |  |
| Bedrooms: 3  Bathrooms: 2  Half Bathrooms: 0  Square Footage: 936 Sqft  Year Built: 1961                                                                                  | Listing ID:     | 177672      |  |
| Bathrooms: 2 Half Bathrooms: 0 Square Footage: 936 Sqft Year Built: 1961                                                                                                  | Price:          | \$40,000    |  |
| Half Bathrooms:  Square Footage:  936 Sqft  Year Built:  1961                                                                                                             | Bedrooms:       | 3           |  |
| Square Footage: 936 Sqft Year Built: 1961                                                                                                                                 | Bathrooms:      | 2           |  |
| Year Built: 1961                                                                                                                                                          | Half Bathrooms: | 0           |  |
|                                                                                                                                                                           | Square Footage: | 936 Sqft    |  |
| Lot Area: <b>0.10 Sqft</b>                                                                                                                                                | Year Built:     | 1961        |  |
|                                                                                                                                                                           | Lot Area:       | 0.10 Sqft   |  |