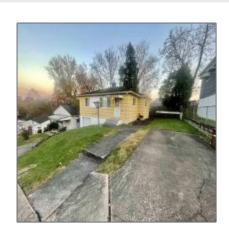

# Single Family

936 Sqft - 2955 Shephard Drive, Huntington, West Virginia 25705

#### Basic Details

| Listing Type: For Sale Listing ID: 177672  Price: \$40,000  Bedrooms: 3  Bathrooms: 2  Half Bathrooms: 0  Square Footage: 936 Sqft  Year Built: 1961  Lot Area: 0.10 Sqft | Property Type:  | Residential |  |
|---------------------------------------------------------------------------------------------------------------------------------------------------------------------------|-----------------|-------------|--|
| Price: \$40,000  Bedrooms: 3  Bathrooms: 2  Half Bathrooms: 0  Square Footage: 936 Sqft  Year Built: 1961                                                                 | Listing Type:   | For Sale    |  |
| Bedrooms: 3  Bathrooms: 2  Half Bathrooms: 0  Square Footage: 936 Sqft  Year Built: 1961                                                                                  | Listing ID:     | 177672      |  |
| Bathrooms: 2 Half Bathrooms: 0 Square Footage: 936 Sqft Year Built: 1961                                                                                                  | Price:          | \$40,000    |  |
| Half Bathrooms:  Square Footage:  936 Sqft  Year Built:  1961                                                                                                             | Bedrooms:       | 3           |  |
| Square Footage: 936 Sqft Year Built: 1961                                                                                                                                 | Bathrooms:      | 2           |  |
| Year Built: 1961                                                                                                                                                          | Half Bathrooms: | 0           |  |
|                                                                                                                                                                           | Square Footage: | 936 Sqft    |  |
| Lot Area: <b>0.10 Sqft</b>                                                                                                                                                | Year Built:     | 1961        |  |
|                                                                                                                                                                           | Lot Area:       | 0.10 Sqft   |  |