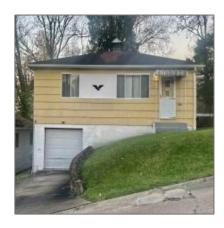

# Single Family

936 Sqft - 2955 Shephard Drive, Huntington, West Virginia 25705

#### Basic Details

| Listing Type: For Sale Listing ID: 177672  Price: \$40,000  Bedrooms: 3  Bathrooms: 2  Half Bathrooms: 0  Square Footage: 936 Sqft  Year Built: 1961  Lot Area: 0.10 Sqft | Property Type:  | Residential |  |
|---------------------------------------------------------------------------------------------------------------------------------------------------------------------------|-----------------|-------------|--|
| Price: \$40,000  Bedrooms: 3  Bathrooms: 2  Half Bathrooms: 0  Square Footage: 936 Sqft  Year Built: 1961                                                                 | Listing Type:   | For Sale    |  |
| Bedrooms: 3  Bathrooms: 2  Half Bathrooms: 0  Square Footage: 936 Sqft  Year Built: 1961                                                                                  | Listing ID:     | 177672      |  |
| Bathrooms: 2 Half Bathrooms: 0 Square Footage: 936 Sqft Year Built: 1961                                                                                                  | Price:          | \$40,000    |  |
| Half Bathrooms:  Square Footage:  936 Sqft  Year Built:  1961                                                                                                             | Bedrooms:       | 3           |  |
| Square Footage: 936 Sqft Year Built: 1961                                                                                                                                 | Bathrooms:      | 2           |  |
| Year Built: 1961                                                                                                                                                          | Half Bathrooms: | 0           |  |
|                                                                                                                                                                           | Square Footage: | 936 Sqft    |  |
| Lot Area: <b>0.10 Sqft</b>                                                                                                                                                | Year Built:     | 1961        |  |
|                                                                                                                                                                           | Lot Area:       | 0.10 Sqft   |  |