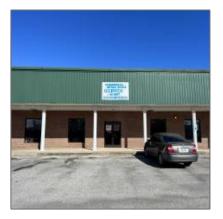

## Office 2,400 Sqft - 142 COUNTY ROAD 403, PROCTORVILLE, Ohio 45669

Address Map

## **Basic Details**

| Property Type:  | Office     |  |
|-----------------|------------|--|
| Listing Type:   | For Rent   |  |
| Listing ID:     | 177805     |  |
| Price:          | \$1,650    |  |
| Bedrooms:       | 0          |  |
| Bathrooms:      | 2          |  |
| Half Bathrooms: | 0          |  |
| Square Footage: | 2,400 Sqft |  |
| Year Built:     | 2004       |  |
| Lot Area:       | 0 Sqft     |  |