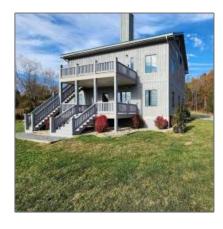

## Farm

0 Sqft - 450 Belleview Road, Wolf Creek, West Virginia 24993

## Basic Details

| Property Type:  | Farm        |  |
|-----------------|-------------|--|
| Listing Type:   | For Sale    |  |
| Listing ID:     | 177809      |  |
| Price:          | \$2,650,000 |  |
| Bedrooms:       | 0           |  |
| Bathrooms:      | 0           |  |
| Half Bathrooms: | 0           |  |
| Square Footage: | 0 Sqft      |  |
| Year Built:     | 0           |  |
| Lot Area:       | 178 Sqft    |  |
|                 |             |  |