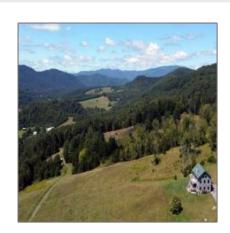

## Farm

0 Sqft - 450 Belleview Road, Wolf Creek, West Virginia 24993

## Basic Details

| Property Type:  | Farm        |  |
|-----------------|-------------|--|
| Listing Type:   | For Sale    |  |
| Listing ID:     | 177809      |  |
| Price:          | \$2,650,000 |  |
| Bedrooms:       | 0           |  |
| Bathrooms:      | 0           |  |
| Half Bathrooms: | 0           |  |
| Square Footage: | 0 Sqft      |  |
| Year Built:     | 0           |  |
| Lot Area:       | 178 Sqft    |  |
|                 |             |  |