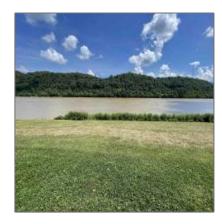

## Residential Lot

0 Sqft - 0 Township Road 1352, Crown City, Ohio  $45623\,$ 









## Basic Details

| Property Type:  | <b>Residential Lot</b> |  |
|-----------------|------------------------|--|
| Listing Type:   | For Sale               |  |
| Listing ID:     | 174406                 |  |
| Price:          | \$100,000              |  |
| Bedrooms:       | 0                      |  |
| Bathrooms:      | 0                      |  |
| Half Bathrooms: | 0                      |  |
| Square Footage: | 0 Sqft                 |  |
| Year Built:     | 0                      |  |
| Lot Area:       | 1.27 Sqft              |  |

## Address Map

| Country:       | US                    |  |  |
|----------------|-----------------------|--|--|
| State:         | ОН                    |  |  |
| County:        | Lawrence              |  |  |
| City:          | Crown City