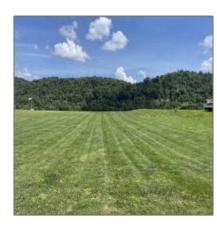

## Residential Lot

0 Sqft - 0 Township Road 1352, Crown City, Ohio  $45623\,$ 









## Basic Details

| Property Type:  | <b>Residential Lot</b> |  |
|-----------------|------------------------|--|
| Listing Type:   | For Sale               |  |
| Listing ID:     | 174406                 |  |
| Price:          | \$100,000              |  |
| Bedrooms:       | 0                      |  |
| Bathrooms:      | 0                      |  |
| Half Bathrooms: | 0                      |  |
| Square Footage: | 0 Sqft                 |  |
| Year Built:     | 0                      |  |
| Lot Area:       | 1.27 Sqft              |  |

## Address Map

| Country:       | US                    |  |  |
|----------------|-----------------------|--|--|
| State:         | ОН                    |  |  |
| County:        | Lawrence              |  |  |
| City:          | Crown City