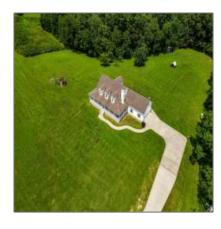

Single Family
3,655 Sqft - 135 Slate Point, Greenup, Kentucky 41144

## Basic Details

| Property Type:  | Residential |  |
|-----------------|-------------|--|
| Listing Type:   | For Sale    |  |
| Listing ID:     | 178094      |  |
| Price:          | \$999,999   |  |
| Bedrooms:       | 6           |  |
| Bathrooms:      | 3           |  |
| Half Bathrooms: | 1           |  |
| Square Footage: | 3,655 Sqft  |  |
| Year Built:     | 2006        |  |
| Lot Area:       | 116 Sqft    |  |
|                 |             |  |