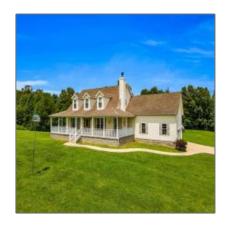

Single Family
3,655 Sqft - 135 Slate Point, Greenup, Kentucky 41144

## Basic Details

| Property Type:  | Residential |  |
|-----------------|-------------|--|
| Listing Type:   | For Sale    |  |
| Listing ID:     | 178094      |  |
| Price:          | \$999,999   |  |
| Bedrooms:       | 6           |  |
| Bathrooms:      | 3           |  |
| Half Bathrooms: | 1           |  |
| Square Footage: | 3,655 Sqft  |  |
| Year Built:     | 2006        |  |
| Lot Area:       | 116 Sqft    |  |
|                 |             |  |