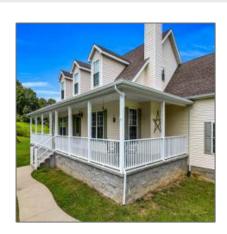

Single Family
3,655 Sqft - 135 Slate Point, Greenup, Kentucky 41144

## Basic Details

| Property Type:  | Residential |  |
|-----------------|-------------|--|
| Listing Type:   | For Sale    |  |
| Listing ID:     | 178094      |  |
| Price:          | \$999,999   |  |
| Bedrooms:       | 6           |  |
| Bathrooms:      | 3           |  |
| Half Bathrooms: | 1           |  |
| Square Footage: | 3,655 Sqft  |  |
| Year Built:     | 2006        |  |
| Lot Area:       | 116 Sqft    |  |
|                 |             |  |