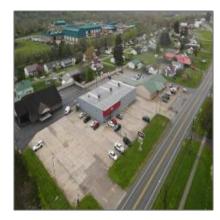

# Retail

9,600 Sqft - 501 Roosevelt Blvd., Eleanor, West Virginia 25070-0000

### Basic Details

| Property Type:  | Retail     |  |
|-----------------|------------|--|
| Listing Type:   | For Sale   |  |
| Listing ID:     | 178494     |  |
| Price:          | \$999,000  |  |
| Bedrooms:       | 0          |  |
| Bathrooms:      | 0          |  |
| Half Bathrooms: | 0          |  |
| Square Footage: | 9,600 Sqft |  |
| Year Built:     | 1996       |  |
| Lot Area:       | 0.95 Sqft  |  |