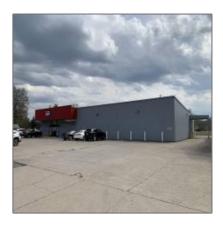

# Retail

9,600 Sqft - 501 Roosevelt Blvd., Eleanor, West Virginia 25070-0000

### Basic Details

| Property Type:  | Retail     |  |
|-----------------|------------|--|
| Listing Type:   | For Sale   |  |
| Listing ID:     | 178494     |  |
| Price:          | \$999,000  |  |
| Bedrooms:       | 0          |  |
| Bathrooms:      | 0          |  |
| Half Bathrooms: | 0          |  |
| Square Footage: | 9,600 Sqft |  |
| Year Built:     | 1996       |  |
| Lot Area:       | 0.95 Sqft  |  |