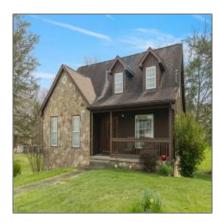

# Single Family

1,926 Sqft - 1011 Elm Drive, Hurricane, West Virginia 25526

#### Basic Details

| Property Type:  | Residential |  |
|-----------------|-------------|--|
| Listing Type:   | For Sale    |  |
| Listing ID:     | 178498      |  |
| Price:          | \$329,900   |  |
| Bedrooms:       | 3           |  |
| Bathrooms:      | 3           |  |
| Half Bathrooms: | 0           |  |
| Square Footage: | 1,926 Sqft  |  |
| Year Built:     | 1995        |  |
| Lot Area:       | 0.41 Sqft   |  |