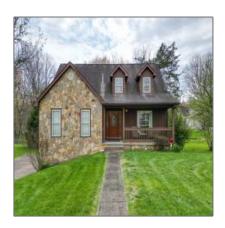

# Single Family

1,926 Sqft - 1011 Elm Drive, Hurricane, West Virginia 25526

#### Basic Details

| Property Type:  | Residential |  |
|-----------------|-------------|--|
| Listing Type:   | For Sale    |  |
| Listing ID:     | 178498      |  |
| Price:          | \$329,900   |  |
| Bedrooms:       | 3           |  |
| Bathrooms:      | 3           |  |
| Half Bathrooms: | 0           |  |
| Square Footage: | 1,926 Sqft  |  |
| Year Built:     | 1995        |  |
| Lot Area:       | 0.41 Sqft   |  |