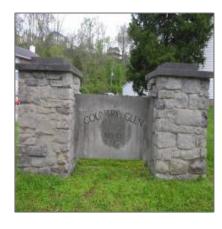

## Residential Lot

0 Sqft - 64 Country Glen Drive, Ona, West Virginia 25545

## Address Map

| Country:       | US                        |  |
|----------------|---------------------------|--|
| State:         | WV                        |  |
| County:        | Cabell                    |  |
| City:          | Ona                       |  |
| Zipcode:       | 25545                     |  |
| Street:        | <b>Country Glen Drive</b> |  |
| Street Number: | 64                        |  |
| Floor Number:  | 0                         |  |
| Longitude:     | W83° 45' 28.1"            |  |
|                |                           |  |