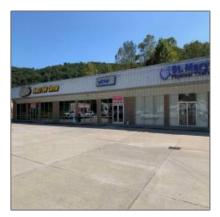

# Retail

2,793 Sqft - 5782 McClellan Highway, 102, Branchland, West Virginia 25506

## Basic **Details**

| Property Type:  | Retail     |  |
|-----------------|------------|--|
| Listing Type:   | For Sale   |  |
| Listing ID:     | 166867     |  |
| Price:          | \$1,500    |  |
| Bedrooms:       | 0          |  |
| Bathrooms:      | 0          |  |
| Half Bathrooms: | 0          |  |
| Square Footage: | 2,793 Sqft |  |
| Year Built:     | 2005       |  |
| Lot Area:       | 1.41 Acre  |  |
|                 |            |  |