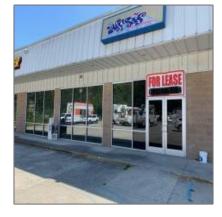

# Retail

2,793 Sqft - 5782 McClellan Highway, 102, Branchland, West Virginia 25506

## Basic **Details**

| Property Type:  | Retail     |  |
|-----------------|------------|--|
| Listing Type:   | For Sale   |  |
| Listing ID:     | 166867     |  |
| Price:          | \$1,500    |  |
| Bedrooms:       | 0          |  |
| Bathrooms:      | 0          |  |
| Half Bathrooms: | 0          |  |
| Square Footage: | 2,793 Sqft |  |
| Year Built:     | 2005       |  |
| Lot Area:       | 1.41 Acre  |  |
|                 |            |  |