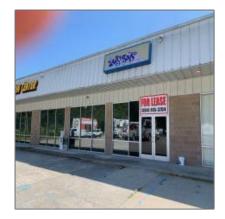

# Retail

2,793 Sqft - 5782 McClellan Highway, 102, Branchland, West Virginia 25506

## Basic **Details**

| Property Type:  | Retail     |  |
|-----------------|------------|--|
| Listing Type:   | For Sale   |  |
| Listing ID:     | 166867     |  |
| Price:          | \$1,500    |  |
| Bedrooms:       | 0          |  |
| Bathrooms:      | 0          |  |
| Half Bathrooms: | 0          |  |
| Square Footage: | 2,793 Sqft |  |
| Year Built:     | 2005       |  |
| Lot Area:       | 1.41 Acre  |  |
|                 |            |  |