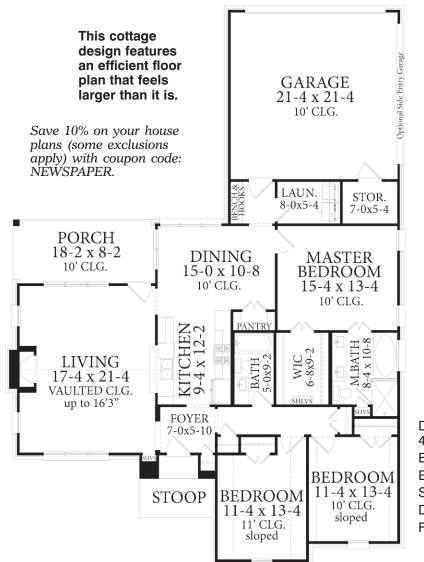

# **Cute cottage design**

This graceful cottage plan offers plenty of thoughtful touches. A vaulted ceiling in the great room adds an extra dimension of space, while a walk-in pantry keeps groceries organized. The generous master suite boasts a modern shower, soaking tub, dual sinks, and a sizeable walk-in closet. We love the bench and hooks next to the laundry room.

Design Number: 406-9665 Bedrooms: 3 Baths: 2 Square Footage: 1,769 Dimensions: 51' x 71' 8" Framing: 2 x 4

Courtesy of www.ePlans.com