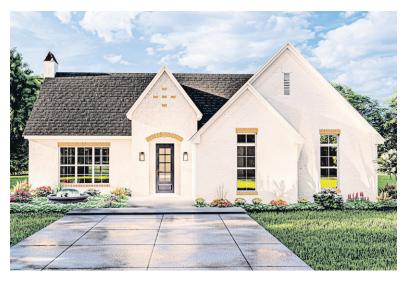

A brick exterior and tall windows deliver stylish curb appeal to this cottage design.

See more images online at: https://www.eplans.com/collection/house-of-the-week

# **Cute cottage design**

This graceful cottage plan offers plenty of thoughtful touches. A vaulted ceiling in the great room adds an extra dimension of space, while a walk-in pantry keeps groceries organized. The generous master suite boasts a modern shower, soaking tub, dual sinks, and a sizeable walk-in closet. We love the bench and hooks next to the laundry room.

Design Number: 406-9665 Bedrooms: 3 Baths: 2 Square Footage: 1,769 Dimensions: 51' x 71' 8" Framing: 2 x 4

Courtesy of www.ePlans.com