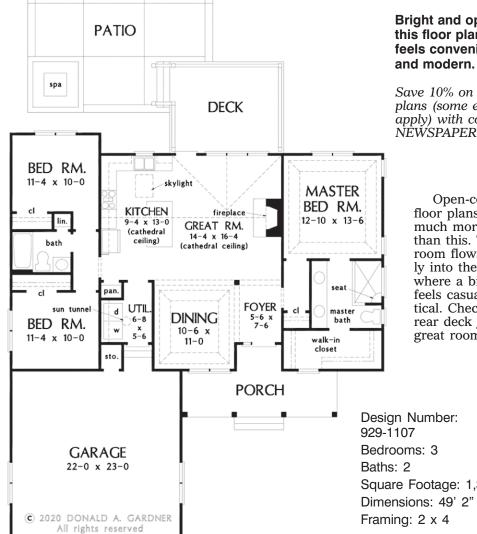

## **HOUSE OF THE WEEK**

# **Small house plan with country details**

Bright and open, this floor plan feels convenient

Save 10% on your house plans (some exclusions apply) with coupon code: NEWSPAPER.

> Open-concept floor plans don't get much more open than this. The great room flows beautifully into the kitchen, where a big island feels casual and practical. Check out the rear deck just off the great room.

Square Footage: 1,398 Dimensions: 49' 2" x 54' 8"

Courtesy of www.ePlans.com