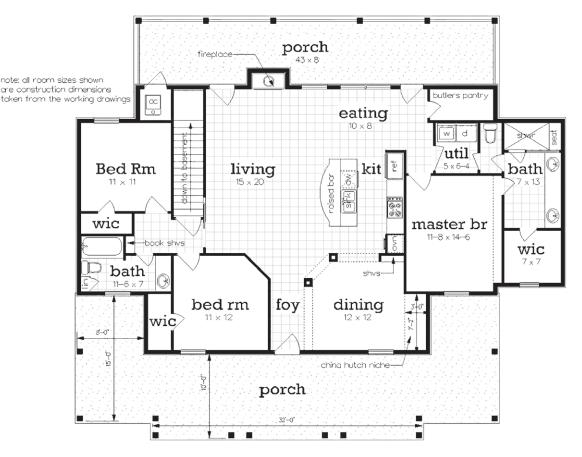

# **Cottage style with sleek curb appeal**

This stunning floor plan gives you all kinds of impressive details.

Save 10% on your house plans (some exclusions apply) with coupon code: NEWSPAPER. This stylish house plan does a lot with only 1,620 square feet. The open layout of the living room and kitchen makes it easy to hang out with family members while cooking. Check out the large butler's pantry. Design Number: 45-583 Bedrooms: 3 Baths: 2 Square Footage: 1,620 Dimensions: 58' x 50' Framing: 2 x 6