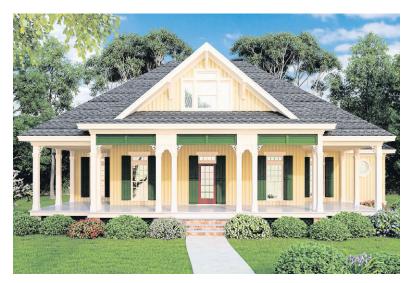

A wraparound porch delivers an inviting and classic feeling to the exterior of this home.

See more images online at: https://www.eplans.com/collection/house-of-the-week

# **Cottage style with sleek curb appeal**

This stunning floor plan gives you all kinds of impressive details.

Save 10% on your house plans (some exclusions apply) with coupon code: NEWSPAPER. This stylish house plan does a lot with only 1,620 square feet. The open layout of the living room and kitchen makes it easy to hang out with family members while cooking. Check out the large butler's pantry. Design Number: 45-583 Bedrooms: 3 Baths: 2 Square Footage: 1,620 Dimensions: 58' x 50' Framing: 2 x 6