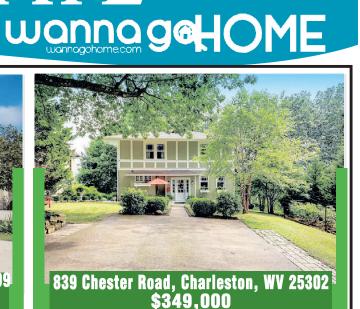

Located in the historic district of Edgewood, nestled off cobblestone road with a beautiful view of Charleston. This home offers an abundance of unique details throughout. Meticulously up-kept, cared for and updated, some features w/new windows, new powder room on the first floor, refinished hardwood floors, quartz countertops and pine tongue and groove ceiling in kitchen, gas stove in living room-remote controlled, security cameras w/ system, new bathroom off master. Truly a stunning find.