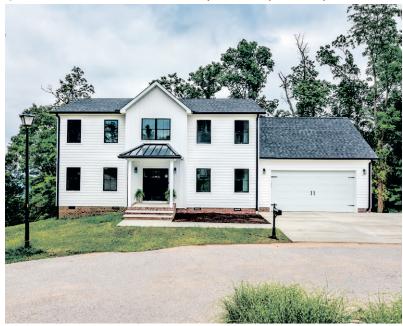

## THE CLASSIC FARMHOUSE

- FORMAL LIVING AREA
- LARGE WALK-IN CLOSET
- UPPER-LEVEL FAMILY ROOM
- PLENTY OF STORAGE
- 5 BEDROOMS
- 2.5 BATHROOMS
- 2662 SQ.FT.
- SINGLE FAMILY HOME

Classic Farmhouse I (2662 sq. ft.) features 5 bedrooms, 2.5 baths, and 2-car garage. This thoughtful plan holds 4 bedrooms with the primary suite on the first floor. Perfect floorplan for the needs of a new or growing family! The kitchen and dining area is open with easy access to the back porch. Formal living area on the main level to relax individually and a family room on the upper level for a larger gathering! The primary suite holds a large walk-in closet and double vanities. The powder room, mudroom & utility room finish off the first floor. The second floor carries 4 additional, generous bedrooms, a full bath & plenty of storage! Optional ensuite can be added by adding another full bath on upper level.