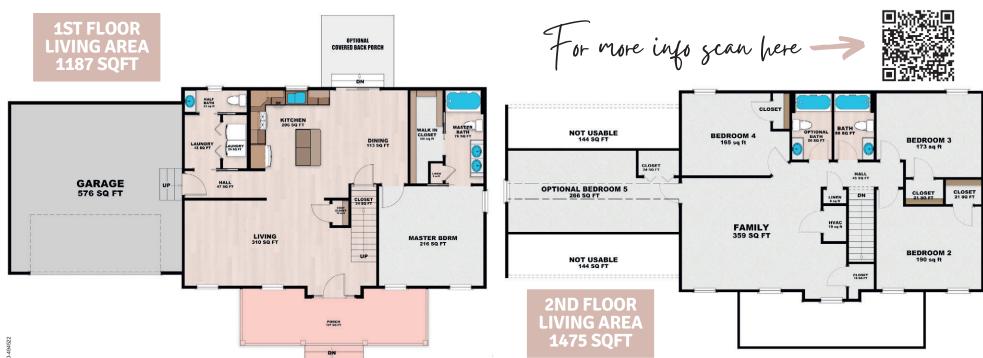

## THE CLASSIC FARMHOUSE

- FORMAL LIVING AREA
- LARGE WALK-IN CLOSET
- UPPER-LEVEL FAMILY ROOM
- PLENTY OF STORAGE
- 5 BEDROOMS
- 2.5 BATHROOMS
- 2662 SQ.FT.
- SINGLE FAMILY HOME

Classic Farmhouse I (2662 sq. ft.) features 5 bedrooms, 2.5 baths, and 2-car garage. This thoughtful plan holds 4 bedrooms with the primary suite on the first floor. Perfect floorplan for the needs of a new or growing family! The kitchen and dining area is open with easy access to the back porch. Formal living area on the main level to relax individually and a family room on the upper level for a larger gathering! The primary suite holds a large walk-in closet and double vanities. The powder room, mudroom & utility room finish off the first floor. The second floor carries 4 additional, generous bedrooms, a full bath & plenty of storage! Optional ensuite can be added by adding another full bath on upper level.