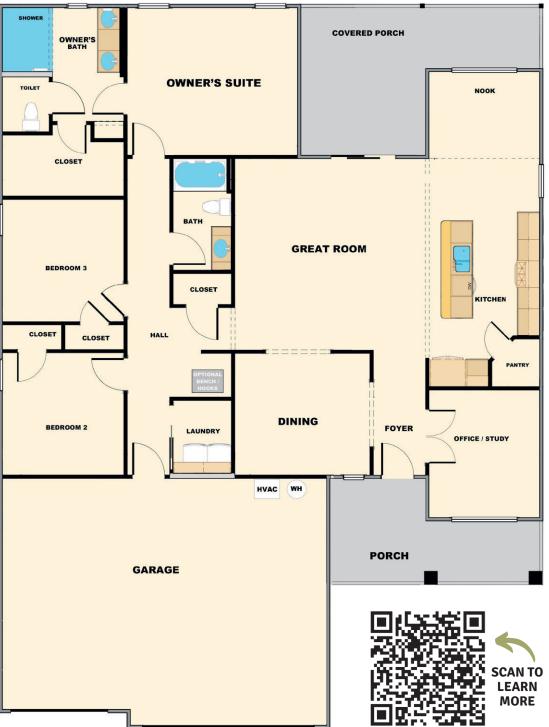

## THE BLOOMFIELD

- OPEN FLOOR CONCEPT
- FORMAL DINING AREA
- OFFICE/FLEX ROOM
- 3 CAR GARAGE
- 3 BEDROOMS
- 2 FULL BATHS
- 2009 SQ.FT.
- SINGLE FAMILY HOME

## THE BLOOMFIELD

The Bloomfield (2009 sq. ft) features 3 bedrooms, two full baths, a formal dining area, and an office/flex space. This home boast of style with a cozy fireplace, spacious kitchen with breakfast nook area, and mudroom off the garage. Pamper yourself in this fabulous Owner'ssuite boasting of a large walk-in closet, luxurious walk-in shower, and private water closet. This home includes a three-car garage, craftsman-style front porch, great covered back porch for grilling and backyard fun.