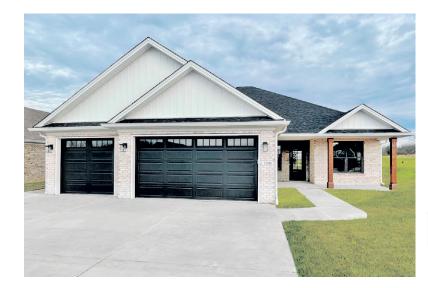

## THE BLOOMFIELD

- OPEN FLOOR CONCEPT
- FORMAL DINING AREA
- OFFICE/FLEX ROOM
- 3 CAR GARAGE
- 3 BEDROOMS
- 2 FULL BATHS
- 2009 SQ.FT.
- SINGLE FAMILY HOME

## THE BLOOMFIELD

The Bloomfield (2009 sq. ft) features 3 bedrooms, two full baths, a formal dining area, and an office/flex space. This home boast of style with a cozy fireplace, spacious kitchen with breakfast nook area, and mudroom off the garage. Pamper yourself in this fabulous Owner'ssuite boasting of a large walk-in closet, luxurious walk-in shower, and private water closet. This home includes a three-car garage, craftsman-style front porch, great covered back porch for grilling and backyard fun.