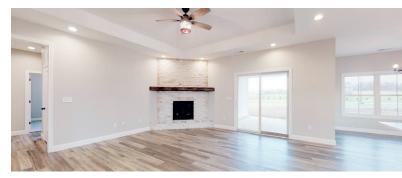

## THE BLOOMFIELD

The Bloomfield (2009 sq. ft) features 3 bedrooms, two full baths, a formal dining area, and an office/flex space. This home boast of style with a cozy fireplace, spacious kitchen with breakfast nook area, and mudroom off the garage. Pamper yourself in this fabulous Owner'ssuite boasting of a large walk-in closet, luxurious walk-in shower, and private water closet. This home includes a three-car garage, craftsman-style front porch, great covered back porch for grilling and backyard fun.